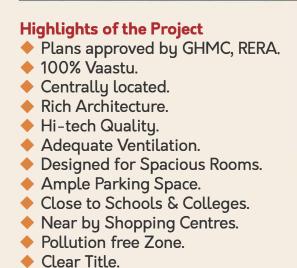

- Clear Title.

# Amenities:

- ♦ Tot-lot.
- Two Level Car Parking.
- 24 Hours Security.Entrance Arch with Security.

Area is designed according to Vaasthu and spread around Open Spaces, Tot-lots and Walking Track all around the site. There is nothing more exciting than incorporating bold, vibrant colours with a striking mix of genres and periods to create lively, magical spaces that inhabit memories and enrich lives.