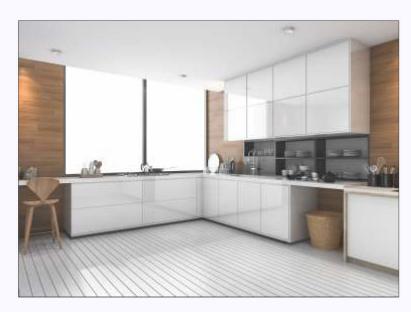

Black Granite cooking platform with stainless steel sink. CP fittings of Jaguar / ESS-ESS or

Wall cladding up to 2' height above kitchen platform with designed tiles. Provision for Exhaust and Chimney.