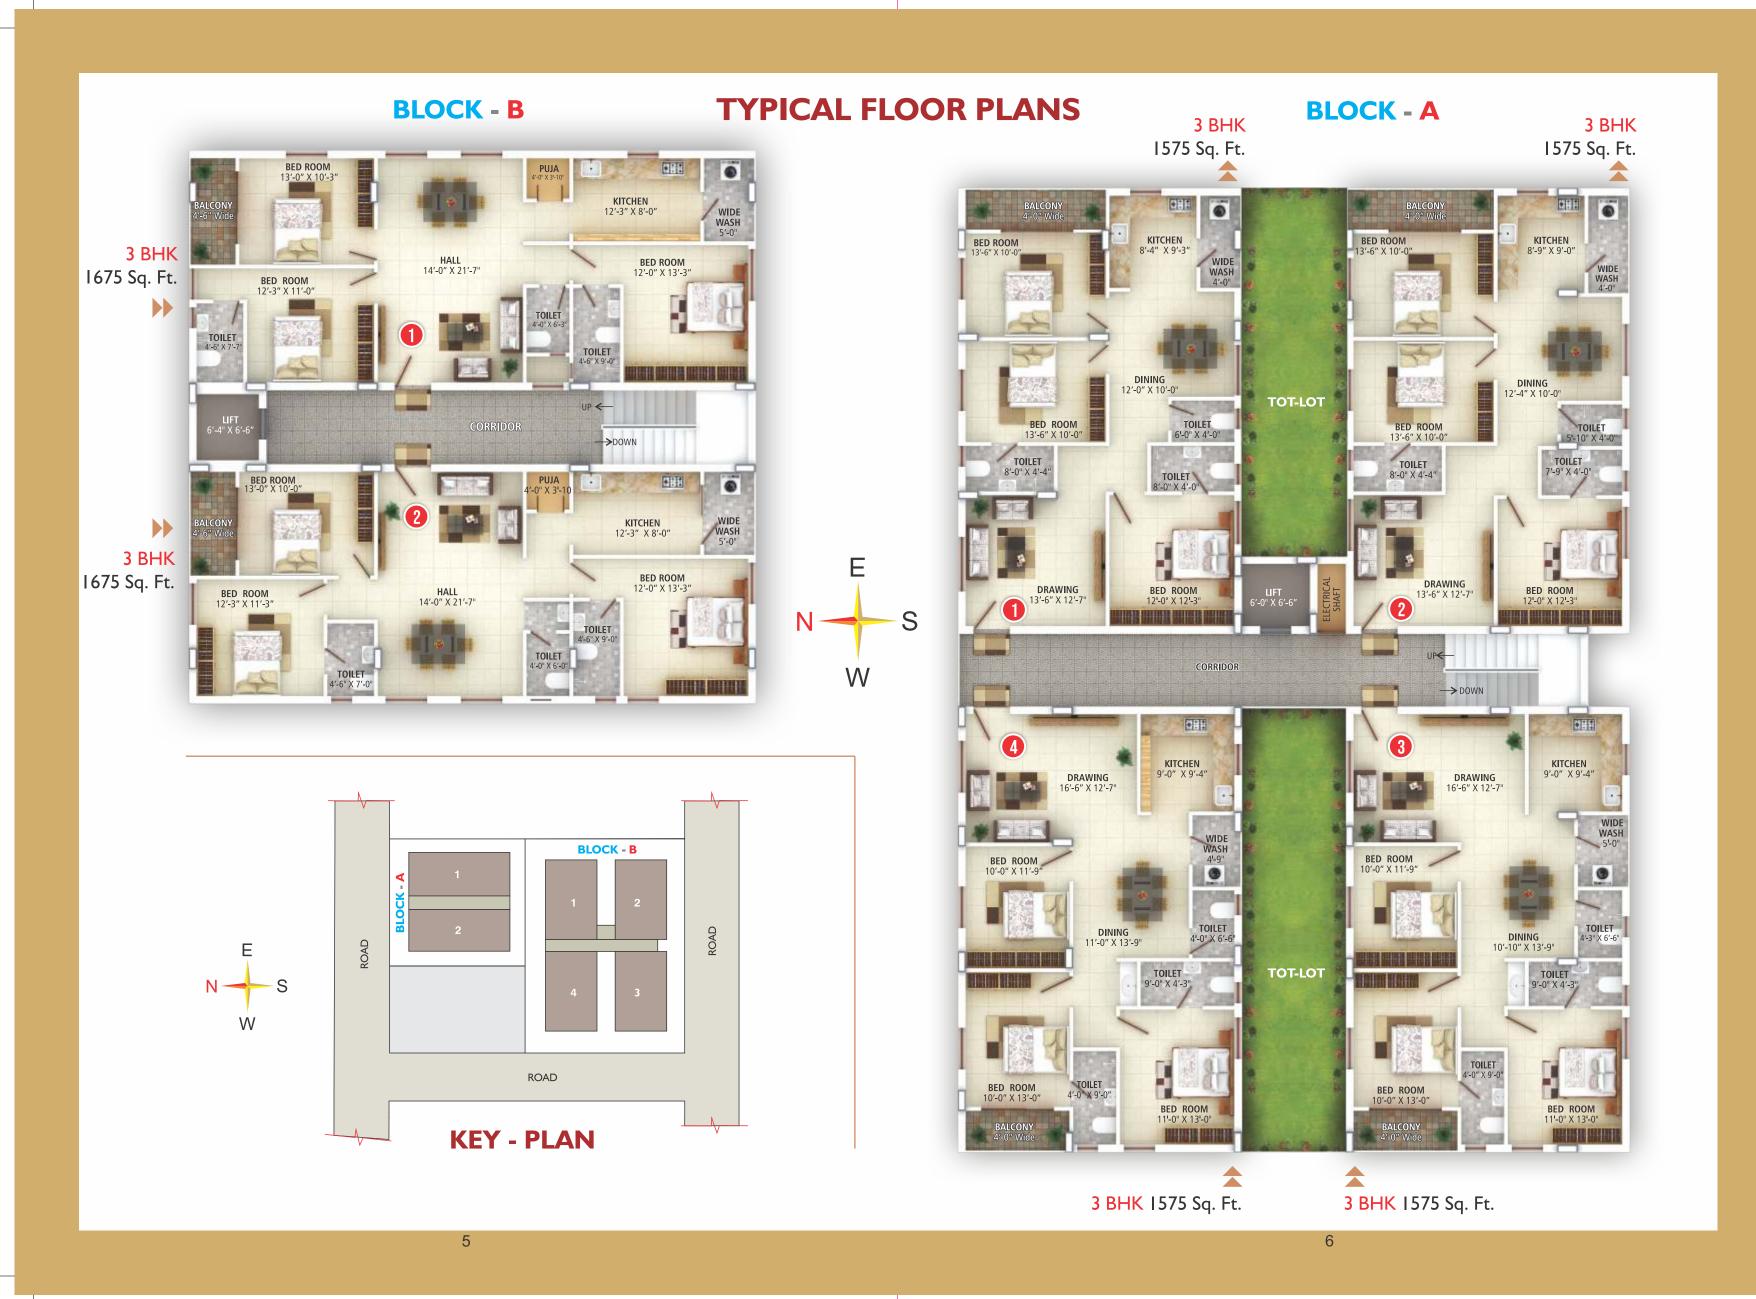

## **LOCATION PLAN** Not to Scale

# Amenities:

- ♦ Tot-lot.
- Two Level Car Parking.
- 24 Hours Security.Entrance Arch with Security.

Area is designed according to Vaasthu and spread around Open Spaces, Tot-lots and Walking Track all around the site. There is nothing more exciting than incorporating bold, vibrant colours with a striking mix of genres and periods to create lively, magical spaces that inhabit memories and enrich lives.