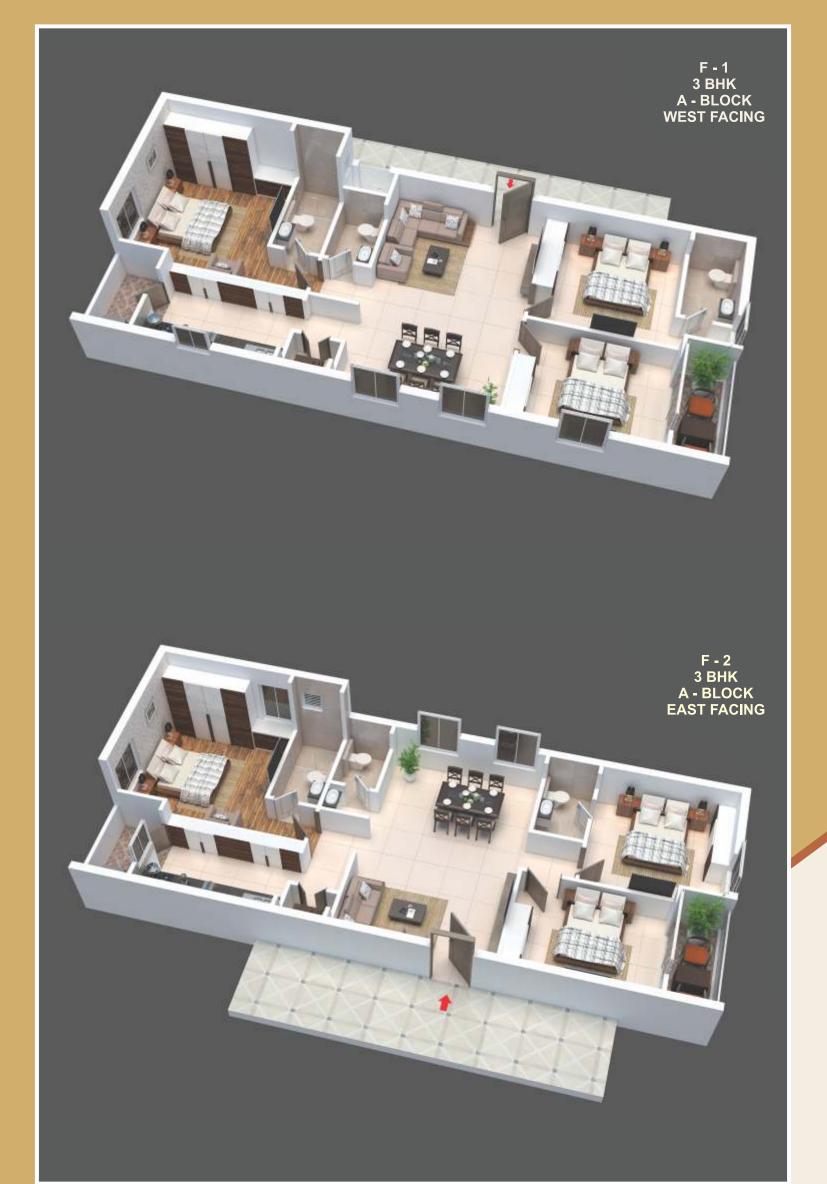

## **Specifications**

AAC Block Masonry walls. Reinforced Cement Concrete foundation, Plinth, Cut Lintels, Beams & Roof slab. All Internal Walls plastering with sponge finish.

2' X 2' Vitrified tiles in Living, Bedrooms, Dining area & Kitchen. **Toilets**: Anti-skid tiles flooring with ceramic tiles dado up to door height in Master Bedroom toilet. Anti-skid ceramic tiles flooring with ceramic tiles dado up to door height in other

**Balconies**: Anti-skid ceramic tiles with water proofing treatment.

Main door: Teak wood door frame with elegantly finished flush shutters.

Bed Rooms & Toilet Doors: Teak wood door frames with flush shutters.