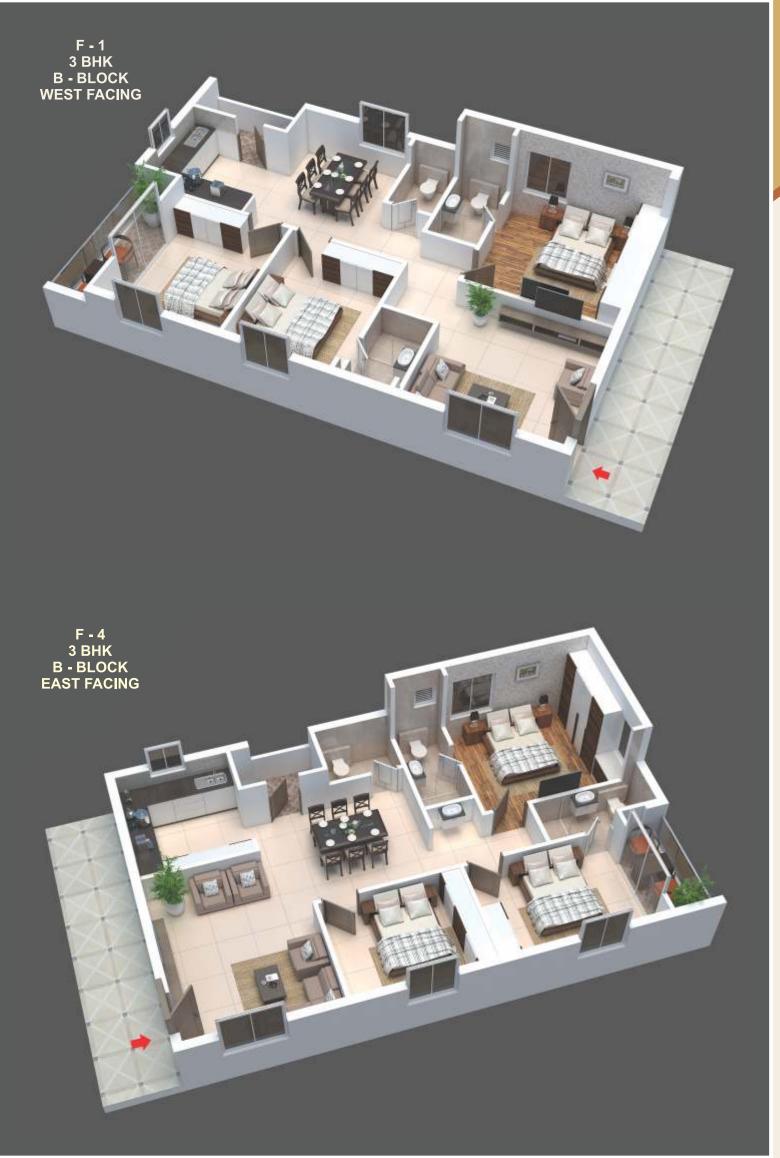

## **Specifications**

AAC Block Masonry walls. Reinforced Cement Concrete foundation, Plinth, Cut Lintels, Beams & Roof slab. All Internal Walls plastering with sponge finish.

2' X 2' Vitrified tiles in Living, Bedrooms, Dining area & Kitchen. **Toilets**: Anti-skid tiles flooring with ceramic tiles dado up to door height in Master Bedroom toilet. Anti-skid ceramic tiles flooring with ceramic tiles dado up to door height in other

**Balconies**: Anti-skid ceramic tiles with water proofing treatment.

Main door: Teak wood door frame with elegantly finished flush shutters.

Bed Rooms & Toilet Doors: Teak wood door frames with flush shutters.